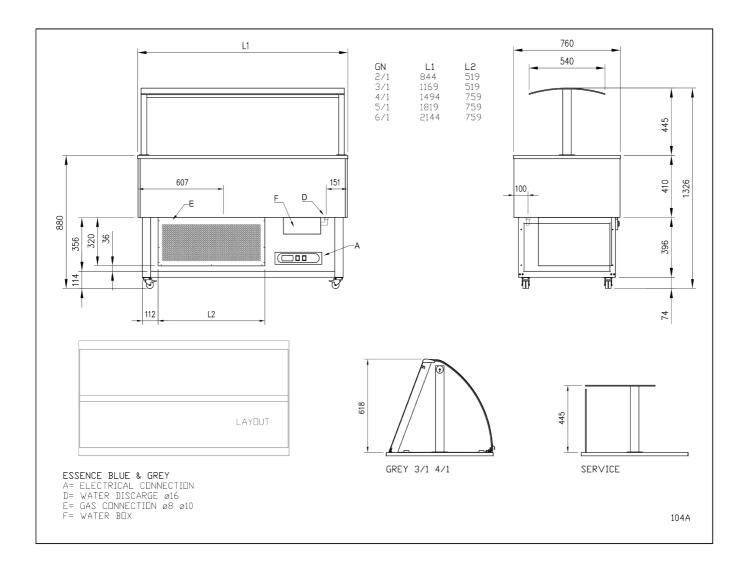

MODEL NO: 3/1

**DIMENSIONS STRUCTURE FREE:** 1233mm x 1012mm x 1100mm DIMENSIONS WITH STRUCTURE: 1233mm x 860mm x 1595mm

DEEP INNER TUB: 159mm

STORAGE CAPACITY: 3 GN1/1

TEMPERATURE: +4/ +8°C

CLIMATE CLASS INDEX:

REFRIGERATION POWER W(-10°C/+45°C):

REFRIGERANT FLUID R404A(g):

ABSORBED POWER:

MAX ABSORBED CURRENT:

9.60

VOLTAGE AND NET FREQUENCY:

230v/50Hz