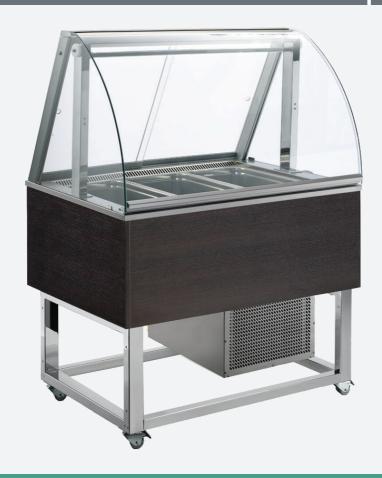

## BUFFET WITH COLD BLOWN-AIR WELL ESSENCE GREY 3

## **ESSENCE GREY 3**

A buffet with cold blown-air well unit for the quality presentation of food. With a sturdy chrome plated frame on wheels and timber cladding with energy efficient LED lighting, it is suitable for the display of food for hotels, government services, catering companies, mining kitchens and buffet restaurants.